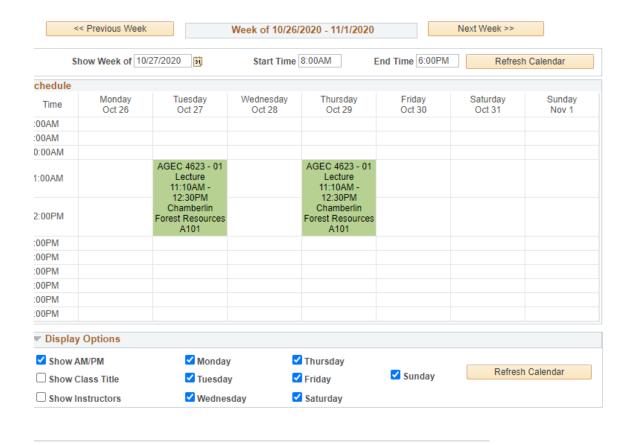

## My Class Schedule October 26, 2020 - November 01, 2020

| Time               | Monday<br>Oct 26 | Tuesday<br>Oct 27                                                                           | Wednesday<br>Oct 28 | Thursday<br>Oct 29                                                                          | Friday<br>Oct 30 | Saturday<br>Oct 31 | Sunday<br>Nov 1 |
|--------------------|------------------|---------------------------------------------------------------------------------------------|---------------------|---------------------------------------------------------------------------------------------|------------------|--------------------|-----------------|
| 3:00AM             |                  |                                                                                             |                     |                                                                                             |                  |                    |                 |
| 9:00AM             |                  |                                                                                             |                     |                                                                                             |                  |                    |                 |
| 10:00AM            |                  |                                                                                             |                     |                                                                                             |                  |                    |                 |
| 11:00AM<br>12:00PM |                  | AGEC 4623 - 01<br>Lecture<br>11:10AM -<br>12:30PM<br>Chamberlin<br>Forest<br>Resources A101 |                     | AGEC 4623 - 01<br>Lecture<br>11:10AM -<br>12:30PM<br>Chamberlin<br>Forest<br>Resources A101 |                  |                    |                 |
| 1:00PM             |                  |                                                                                             |                     |                                                                                             |                  |                    |                 |
| 2:00PM             |                  |                                                                                             |                     |                                                                                             |                  |                    |                 |
| 3:00PM             |                  |                                                                                             |                     |                                                                                             |                  |                    |                 |
| 4:00PM             |                  |                                                                                             |                     |                                                                                             |                  |                    |                 |
| 5:00PM             |                  |                                                                                             |                     |                                                                                             |                  |                    |                 |
| 6:00PM             |                  |                                                                                             |                     |                                                                                             |                  |                    |                 |