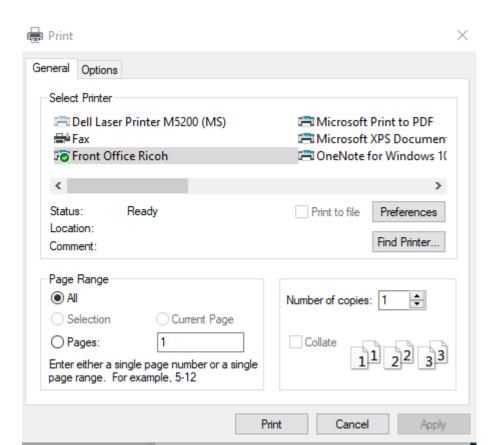

## To Print your weekly schedule:

- 1. Click the Weekly Schedule Link form the mail page.
- 2. Click the Printer Friendly Page link
- 3. Click File and Print
- 4. Select print again and your schedule is on its way!

## Click the Printer Friendly Page link