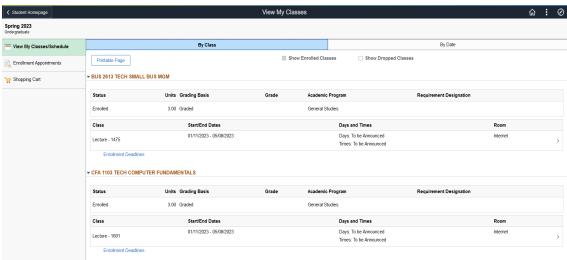

## Tile #4 Financial Aid: This area is where you can view your Financial Aid overview

**Tile #5** Manage Classes: This is where you can view your Class Schedule and course information.

**Tile #6** Profile: This is where you can review your personal information to ensure it is correct in the system.