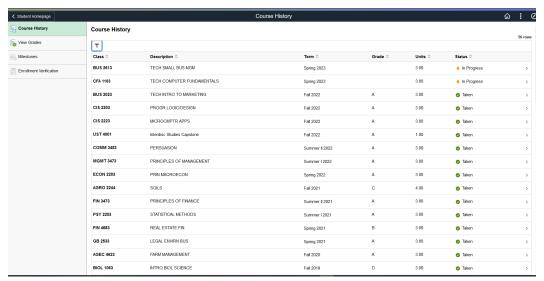

Tile #1 Student Center: Provides a full overview of your student information and records.

Tile #2 Academic Records: You can view your Course History and View Your Grades

Tile #3 Financial Account: Here you can view What You Owe and View Your Payment History