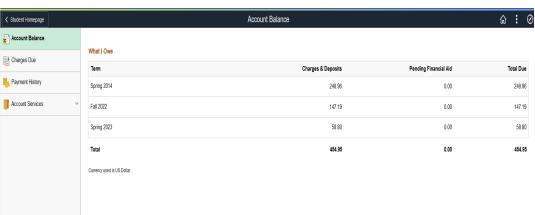

Tile #1 Student Center: Provides a full overview of your student information and records.

Tile #2 Academic Records: You can view your Course History and View Your Grades

Tile #3 Financial Account: Here you can view What You Owe and View Your Payment History