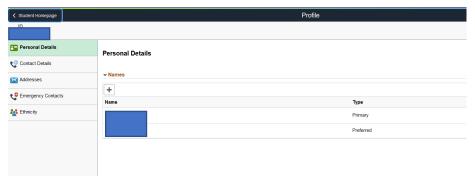

## Tile #4 Financial Aid: This area is where you can view your Financial Aid overview

**Tile #5** Manage Classes: This is where you can view your Class Schedule and course information.

**Tile #6** Profile: This is where you can review your personal information to ensure it is correct in the system.