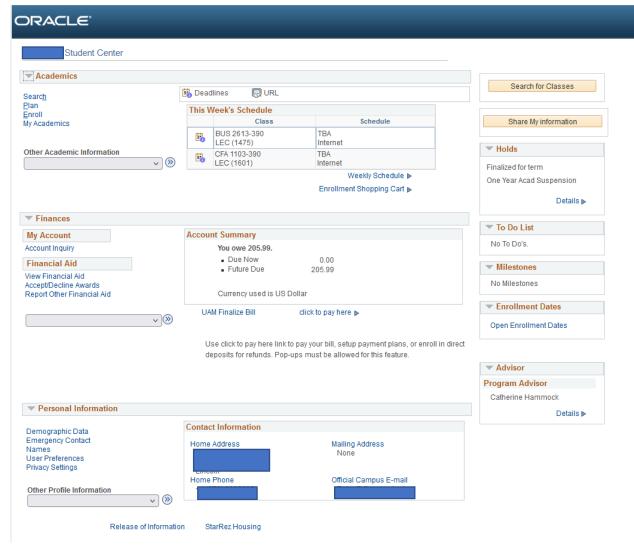

Tile #1 Student Center: Provides a full overview of your student information and records.

Tile #2 Academic Records: You can view your Course History and View Your Grades

Tile #3 Financial Account: Here you can view What You Owe and View Your Payment History