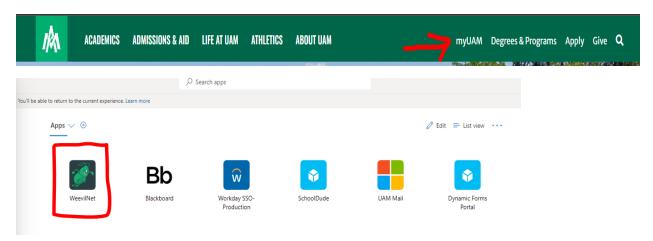

## **How To Access Your WeevilNet Student Portal**

**Step 1:** Open Google Chrome and go to <a href="www.uamont.edu">www.uamont.edu</a>. On the UAM website, click on the myUAM portal link. Once you have entered your UAM E-Mail address, UAM password, and verified your identity with your Multifactor Authentication you will see a list of applications you have access to.

**Step 2:** Click on the WeevilNet application to access WeevilNet. If you do not see the WeevilNet app, contact IT at 870-460-1036.

**Step 3:** You should now see your WeevilNet Home screen. Clicking on the different tiles will allow you to access different areas of WeevilNet. See below the breakdown of all the tiles on your account.