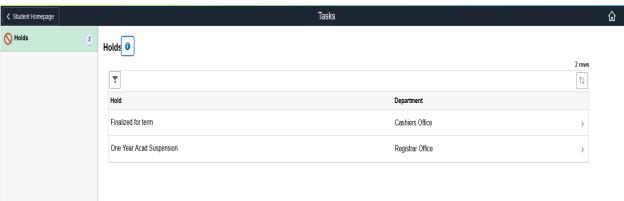

**Tile #7** Tasks: Here is where you can view any Holds you have on your account or action items you need to take care of.