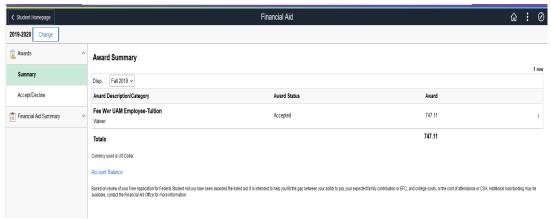

## Tile #4 Financial Aid: This area is where you can view your Financial Aid overview

**Tile #5** Manage Classes: This is where you can view your Class Schedule and course information.

**Tile #6** Profile: This is where you can review your personal information to ensure it is correct in the system.