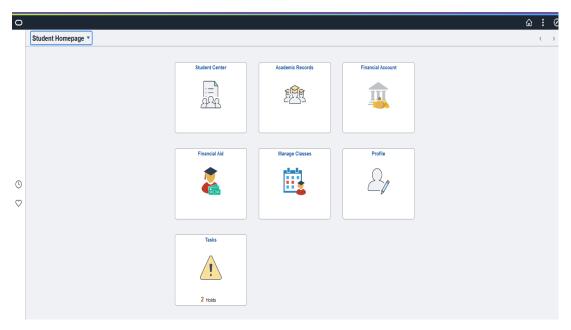

**Step 2:** Click on the WeevilNet application to access WeevilNet. If you do not see the WeevilNet app, contact IT at 870-460-1036.

**Step 3:** You should now see your WeevilNet Home screen. Clicking on the different tiles will allow you to access different areas of WeevilNet. See below the breakdown of all the tiles on your account.

Tile #1 Student Center: Provides a full overview of your student information and records.

Tile #2 Academic Records: You can view your Course History and View Your Grades

Tile #3 Financial Account: Here you can view What You Owe and View Your Payment History

## Tile #4 Financial Aid: This area is where you can view your Financial Aid overview

**Tile #5** Manage Classes: This is where you can view your Class Schedule and course information.

**Tile #6** Profile: This is where you can review your personal information to ensure it is correct in the system.

**Tile #7** Tasks: Here is where you can view any Holds you have on your account or action items you need to take care of.