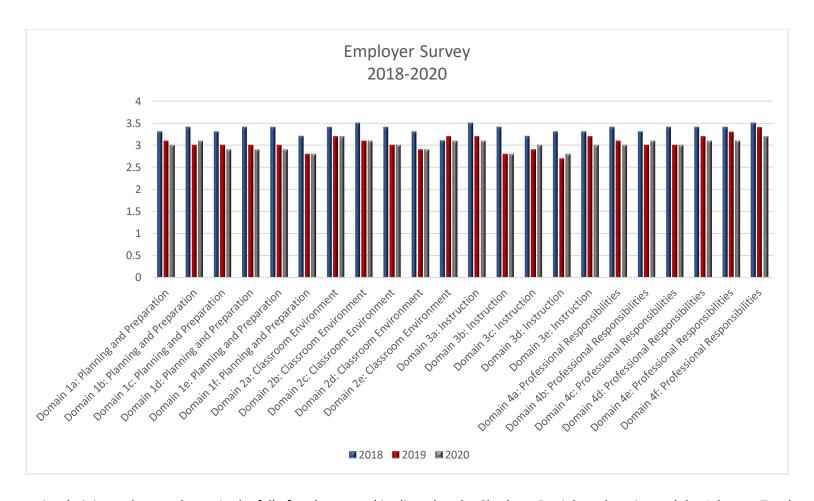

| Employer Survey Data 2018-2020 1-Ineffective 2-Processing 3-Effective 4-Highly Effective |             |             |             |                    |
|------------------------------------------------------------------------------------------|-------------|-------------|-------------|--------------------|
| Domain                                                                                   | 2018 (N=36) | 2019 (N=30) | 2020 (N=46) | Three Year Average |
| Domain 1a: Planning and Preparation                                                      | 3.3         | 3.1         | 3.0         | 3.1                |
| Domain 1b: Planning and Preparation                                                      | 3.4         | 3.0         | 3.1         | 3.1                |
| Domain 1c: Planning and Preparation                                                      | 3.3         | 3.0         | 2.9         | 3.0                |
| Domain 1d: Planning and Preparation                                                      | 3.4         | 3.0         | 2.9         | 3.1                |
| Domain 1e: Planning and Preparation                                                      | 3.4         | 3.0         | 2.9         | 3.1                |
| Domain 1f: Planning and Preparation                                                      | 3.2         | 2.8         | 2.8         | 2.9                |
| Domain 2a: Classroom Environment                                                         | 3.4         | 3.2         | 3.2         | 3.3                |
| Domain 2b: Classroom Environment                                                         | 3.5         | 3.1         | 3.1         | 3.2                |
| Domain 2c: Classroom Environment                                                         | 3.4         | 3.0         | 3.0         | 3.1                |
| Domain 2d: Classroom Environment                                                         | 3.3         | 2.9         | 2.9         | 3.0                |
| Domain 2e: Classroom Environment                                                         | 3.1         | 3.2         | 3.1         | 3.1                |
| Domain 3a: Instruction                                                                   | 3.5         | 3.2         | 3.1         | 3.2                |
| Domain 3b: Instruction                                                                   | 3.4         | 2.8         | 2.8         | 3.0                |
| Domain 3c: Instruction                                                                   | 3.2         | 2.9         | 3.0         | 3.0                |
| Domain 3d: Instruction                                                                   | 3.3         | 2.7         | 2.8         | 3.1                |
| Domain 3e: Instruction                                                                   | 3.3         | 3.2         | 3.0         | 3.1                |
| Domain 4a: Professional Responsibilities                                                 | 3.4         | 3.1         | 3.0         | 3.1                |
| Domain 4b: Professional Responsibilities                                                 | 3.3         | 3.0         | 3.1         | 3.2                |
| Domain 4c: Professional Responsibilities                                                 | 3.4         | 3.0         | 3.0         | 3.2                |
| Domain 4d: Professional Responsibilities                                                 | 3.4         | 3.2         | 3.1         | 3.3                |
| Domain 4e: Professional Responsibilities                                                 | 3.4         | 3.3         | 3.1         | 3.3                |
| Domain 4f: Professional Responsibilities                                                 | 3.5         | 3.4         | 3.2         | 3.4                |
| Total Average                                                                            | 3.3         | 3.1         | 3.0         | 3.1                |

The survey is administered to employers in the fall of each year and is aligned to the Charlotte Danielson domains and the Arkansas Teacher Excellence Support System domains and the InTASC standards. The data indicate that based on the survey employers feel that the training candidates received from the University of Arkansas at Monticello School of Education was effective. Domain 1f has the lowest average score for all the components. Domain 1f is based on designing student assessments that are congruence with instructional outcomes, criteria and standards, design of formative assessments, and use for planning. This is also the lowest area on the completer survey. The School of Education changed the curriculum in the fall of 2020 to include an advanced assessment course to provide candidates with a stronger background in assessment.